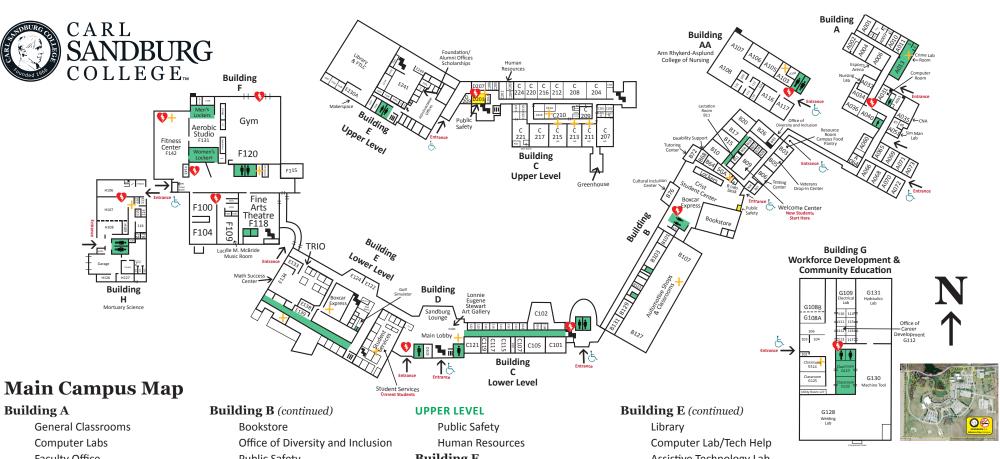

**Faculty Office** 

Marketing & Public Relations Dept.

Crime Lab

### **Building AA**

Ann Rhykerd-Asplund College of Nursing

**Building B** 

#### **Welcome Center**

### New Students, Start Here.

**Testing Center** 

Information Desk

Student Life Office

Student Government Association

Student Lockers

**Disability Support Services** 

**Lactation Room** 

**Tutoring Center** 

Student Center

**Cultural Inclusion Center** Boxcar Express Cyber Café **Public Safety** 

Automotive Shops/Classrooms

Resource Room Campus Food Pantry

Veterans Drop-In Center

## **Building C**

### **LOWER LEVEL**

**Faculty Offices** 

Classrooms

Lecture Hall

## **UPPER LEVEL**

Radiology

Science Labs

Greenhouse

## **Building D**

Main Entrance

Elevator

### **LOWER LEVEL**

Lonnie Eugene Stewart Art Gallery

Main Lobby

Sandburg Lounge

## **Building E**

# **LOWER LEVEL**

## **Student Services, Current Students**

Academic Advising

Admissions

**Business Office** 

Counseling

Financial Aid

Boxcar Express Loft Café

Faculty Lounge

Student Lounge Student Success Center

**TRIO Student Support Services** 

TRIO Upward Bound

TRIO Upward Bound Math-Science

Golf Simulator

Math Success Center

#### **UPPER LEVEL**

**Administrative Offices** 

**Board Room** 

Assistive Technology Lab

Foundation Office/Alumni Offices

/Scholarships

### **Building F**

Fine Arts Theater

Art Studio

Lucille M. McBride Music Room

Fitness Center

Aerobic Studio

Gymnasium

## **Building H**

**Faculty Offices** 

Classrooms

Mortuary Science Dept.

## **Building G**

# **Workforce Development &**

## **Community Education**

Office of Career Development Electricity/Electronics Lab

Welding Lab